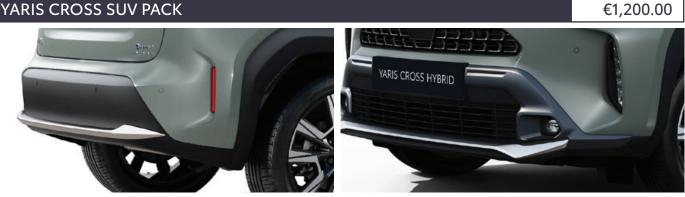

#### YARIS CROSS STYLE PACK (Also available in black)

REAR SKIRT

Complete your car's smooth flowing lines while creating an extra dimension of sporty looks and personality.

**FRONT SKIRT** The look of the city combined with off-road appeal.

3 YEAR WARRANTY ON ALL ACCESSORIES FITTED TO A NEW TOYOTA YARIS CROSS. ALL PRICES INCLUDE VAT AND FITMENT.