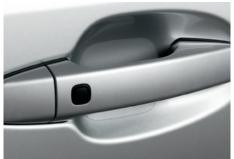

REAR BUMPER PROTECTION FILM The rear bumper handle protection film is tough transparent self-adhesive film that helps protect door paintwork against those small scrapes and scratches.

DOOR HANDLE PROTECTION FILM The door handle protection film is tough transparent self-adhesive film that helps protect door paintwork against those small scrapes and scratches.