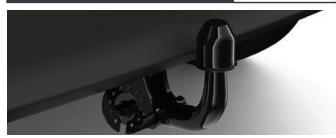

# FIXED TOW BAR

#### €975.00

The hitch gives you ideal capacity to tow a trailer. It is designed for the Toyota Yaris Cross and has a tough anti-corrosion surface treatment. Detachable available for €1,150.00.