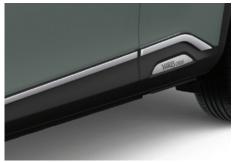

Side steps enhance the rugged appeal of your car.

Side mouldings provide your vehicle with an extra layer of protection to help guard the side panels against minor bumps and scraps.

Protects the rear seats from dirt and spills. Easily installed and allows the middle seat to be folded.