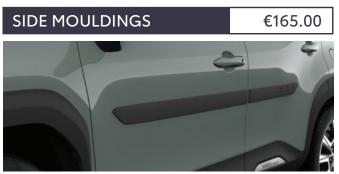

Side steps enhance the rugged appeal of your car.

Side mouldings provide your vehicle with an extra layer of protection to help guard the side panels against minor bumps and scraps.

Protects the rear seats from dirt and spills. Easily installed and allows the middle seat to be folded.