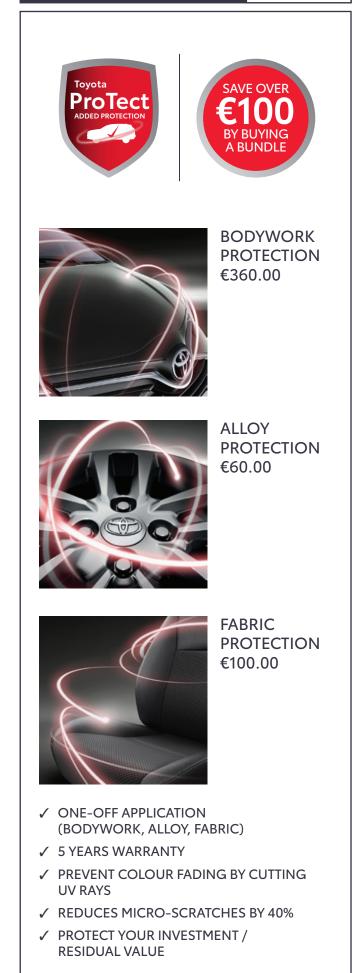

AR

#### €975.00



The hitch gives you ideal capacity to tow a trailer. It is designed for the Toyota Yaris Cross and has a tough anti-corrosion surface treatment. Detachable available for €1,150.00.

#### RUBBER FLOOR MATS

```
€85.00
```



Genuine tailored fit rubber floor mats help protect your carpets against the very worst conditions that you or your passengers dare to tread inside. They are impervious to dirt, mud and water and can removed for easy cleaning.



Side steps enhance the rugged appeal of your car.



Side mouldings provide your vehicle with an extra layer of protection to help guard the side panels against minor bumps and scraps.



Protects the rear seats from dirt and spills. Easily installed and allows the middle seat to be folded.

## TOYOTA PROTECT PACK

€399.00



# FRONT DASH CAM

#### €435.00

# REAR BUMPER APRON

€75.00



A dashcam offers protection and back-up to you and your family on the road. It can offer a record/video evidence in the event of an accident and advocate for your driving when faced with false or unfair liability claims. Fitting is included with no exposed wiring. Front and rear dashcam available for  $\notin$ 799.00.



The rear bumper protection apron is fixed to the trunk deck with velcro. It protects the rear bumper when unfolded.

# MAKING YOUR TOYOTA MORE YOU



FOR THE FULL RANGE OF TOYOTA YARIS CROSS ACCESSORIES VISIT TOYOTAACCESSORIES.IE