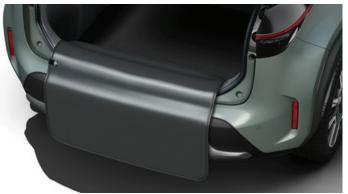

# REAR BUMPER APRON

€75.00

A dashcam offers protection and back-up to you and your family on the road. It can offer a record/video evidence in the event of an accident and advocate for your driving when faced with false or unfair liability claims. Fitting is included with no exposed wiring. Front and rear dashcam available for  $\notin$ 799.00.

The rear bumper protection apron is fixed to the trunk deck with velcro. It protects the rear bumper when unfolded.