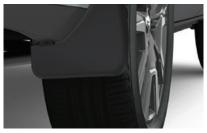

LOCK NUTS Replacing one nut on each wheel with a Toyota hardened steel wheel lock will maximise security for your alloys.

VALET KIT Glass cleaner, dashboard care, de-icer, fabric cloth and a branded storage case.