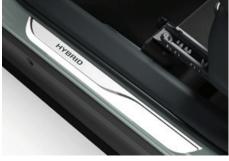

#### SIDE GARNISH

Contoured to integrate smoothly with the side of your car and create a powerful low profile appearance. A smart finish to add an extra element of style to your car's boot.

ALUMINIUM SCUFF PLATES Genuine scuff plates for the door sills create an immediate impression of style while also serving a very practical purpose of protecting the sill paintwork.