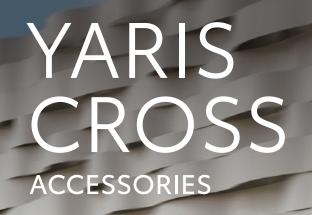

### YARIS CROSS PROTECTION PACK

RUBBER FLOOR MATS (2 FRONT & 2 REAR) Genuine tailored fit rubber floor mats help protect your carpets against the very worst conditions. They are impervious to dirt, mud and water and can removed for easy cleaning.

#### RUBBER FLOOR MATS

```
€85.00
```

Genuine tailored fit rubber floor mats help protect your carpets against the very worst conditions that you or your passengers dare to tread inside. They are impervious to dirt, mud and water and can removed for easy cleaning.