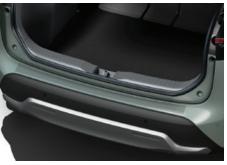

REAR BUMPER PROTECTION FILM The rear bumper handle protection film is tough transparent self-adhesive film that helps protect door paintwork against those small scrapes and scratches.

DOOR HANDLE PROTECTION FILM The door handle protection film is tough transparent self-adhesive film that helps protect door paintwork against those small scrapes and scratches.

The rear bumper protection apron is fixed to the trunk deck with velcro. It protects the rear bumper when unfolded.