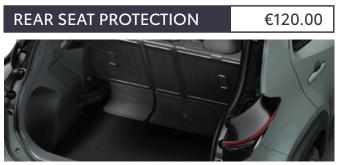

Side steps enhance the rugged appeal of your car.

Side mouldings provide your vehicle with an extra layer of protection to help guard the side panels against minor bumps and scraps.

Protects the rear seats from dirt and spills. Easily installed and allows the middle seat to be folded.