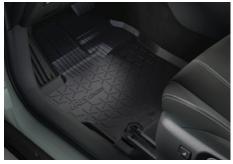

### YARIS CROSS PROTECTION PACK

RUBBER FLOOR MATS (2 FRONT & 2 REAR) Genuine tailored fit rubber floor mats help protect your carpets against the very worst conditions. They are impervious to dirt, mud and water and can removed for easy cleaning.

#### RUBBER FLOOR MATS

```
€85.00
```

Genuine tailored fit rubber floor mats help protect your carpets against the very worst conditions that you or your passengers dare to tread inside. They are impervious to dirt, mud and water and can removed for easy cleaning.