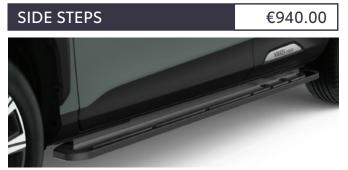

Side steps enhance the rugged appeal of your car.

Side mouldings provide your vehicle with an extra layer of protection to help guard the side panels against minor bumps and scraps.

Protects the rear seats from dirt and spills. Easily installed and allows the middle seat to be folded.